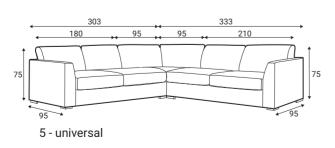

#### Standard sets

1XR - right

1XL - left

2R - right

2L - left

8 - symmetrical