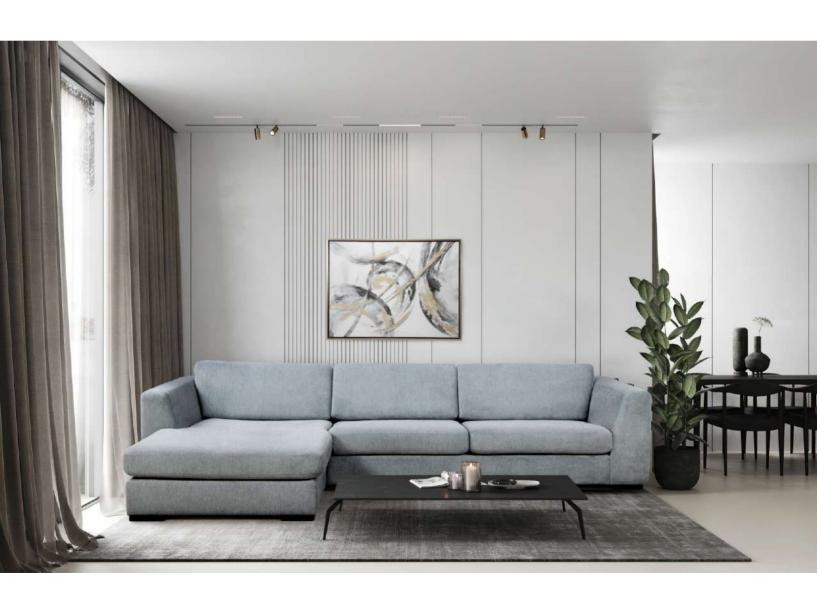

# Meridiani











## Meridiani



#### Comfort

#### **Extra dimensions**



High resilience soft foam
Fiber padding and upholstery
High resilience solid foam
High resilience solid foam
High resilience solid foam
Zig zag springs
Frame construction plywood



depth of seat



depth of seat without back cushions

#### Legs



#### **Choose armrest**







#### Standard sets



1XR - right



1XL - left



2R - right



2L - left









8 - symmetrical



## Meridiani

#### Standard sets



21R - right



21L - left



18 - symmetrical

### **Furniture features in symbols**



Seat and back cushions are loose from the frame.



- Fabric



Removable cover for loose cushions. ( For maintenance please check fabric information.)