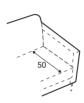

# Meridiani











## Meridiani



#### Comfort

#### **Extra dimensions**



High resilience soft foam
Fiber padding and upholstery
High resilience solid foam
High resilience solid foam
High resilience solid foam
Zig zag springs
Frame construction plywood



depth of seat



depth of seat without back cushions

#### Legs



#### **Choose armrest**







#### Standard sets



1XR - right



1XL - left



2R - right



2L - left









8 - symmetrical



## Meridiani

#### Standard sets



21R - right



21L - left



18 - symmetrical

### **Furniture features in symbols**



Seat and back cushions are loose from the frame.



- Fabric



Removable cover for loose cushions. ( For maintenance please check fabric information.)