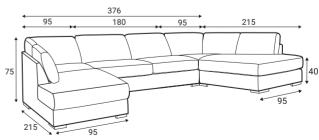

# Meridiani











## Meridiani



#### Comfort

#### **Extra dimensions**



High resilience soft foam
Fiber padding and upholstery
High resilience solid foam
High resilience solid foam
High resilience solid foam
Zig zag springs
Frame construction plywood



depth of seat



depth of seat without back cushions

#### Legs



#### **Choose armrest**







#### Standard sets



1XR - right



1XL - left



2R - right



2L - left









8 - symmetrical



## Meridiani

#### Standard sets



21R - right



21L - left



18 - symmetrical

### **Furniture features in symbols**



Seat and back cushions are loose from the frame.



- Fabric



Removable cover for loose cushions. ( For maintenance please check fabric information.)