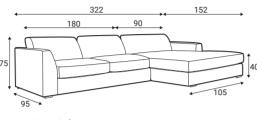

# Meridiani











## Meridiani



#### Comfort

#### **Extra dimensions**



High resilience soft foam
Fiber padding and upholstery
High resilience solid foam
High resilience solid foam
High resilience solid foam
Zig zag springs
Frame construction plywood



depth of seat



depth of seat without back cushions

#### Legs



#### **Choose armrest**







#### Standard sets



1XR - right



1XL - left



2R - right



2L - left









8 - symmetrical



## Meridiani

#### Standard sets



21R - right



21L - left



18 - symmetrical

### **Furniture features in symbols**



Seat and back cushions are loose from the frame.



- Fabric



Removable cover for loose cushions. ( For maintenance please check fabric information.)