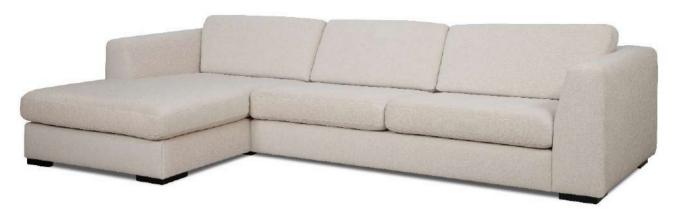

#### Standard sets

1XR - right

1XL - left

2R - right

2L - left

8 - symmetrical

#### Standard sets

21R - right

21L - left

18 - symmetrical