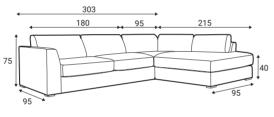

# Meridiani











## Meridiani



#### Comfort

#### **Extra dimensions**



High resilience soft foam
Fiber padding and upholstery
High resilience solid foam
High resilience solid foam
High resilience solid foam
Zig zag springs
Frame construction plywood



depth of seat



depth of seat without back cushions

#### Legs



#### **Choose armrest**







#### Standard sets



1XR - right



1XL - left



2R - right



2L - left









8 - symmetrical



## Meridiani

#### Standard sets



21R - right



21L - left



18 - symmetrical

### **Furniture features in symbols**



Seat and back cushions are loose from the frame.



- Fabric



Removable cover for loose cushions. ( For maintenance please check fabric information.)