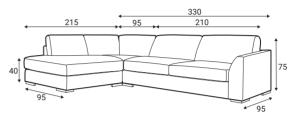

#### **Extra dimensions**

High resilience soft foam
Fiber padding and upholstery
High resilience solid foam
High resilience solid foam
High resilience solid foam
Zig zag springs
Frame construction plywood

depth of seat

depth of seat without back cushions

#### Standard sets

21R - right

21L - left

18 - symmetrical