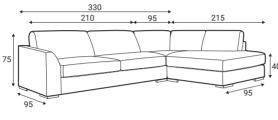

#### **Extra dimensions**

High resilience soft foam
Fiber padding and upholstery
High resilience solid foam
High resilience solid foam
High resilience solid foam
Zig zag springs
Frame construction plywood

depth of seat

depth of seat without back cushions

#### Standard sets

1XR - right

1XL - left

2R - right

2L - left

8 - symmetrical