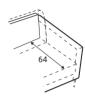

# Meridiani











## Meridiani



#### Comfort

#### **Extra dimensions**



High resilience soft foam
Fiber padding and upholstery
High resilience solid foam
High resilience solid foam
High resilience solid foam
Zig zag springs
Frame construction plywood



depth of seat



depth of seat without back cushions

#### Legs



#### **Choose armrest**







#### Standard sets



1XR - right



1XL - left



2R - right



2L - left









8 - symmetrical



## Meridiani

#### Standard sets



21R - right



21L - left



18 - symmetrical

### **Furniture features in symbols**



Seat and back cushions are loose from the frame.



- Fabric



Removable cover for loose cushions. ( For maintenance please check fabric information.)