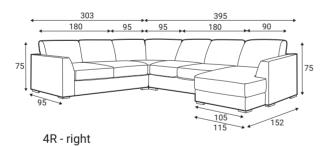

# Meridiani











## Meridiani



#### Comfort

#### **Extra dimensions**



High resilience soft foam
Fiber padding and upholstery
High resilience solid foam
High resilience solid foam
High resilience solid foam
Zig zag springs
Frame construction plywood



depth of seat



depth of seat without back cushions

#### Legs



#### **Choose armrest**







#### Standard sets



1XR - right



1XL - left



2R - right



2L - left









8 - symmetrical



## Meridiani

#### Standard sets



21R - right



21L - left



18 - symmetrical

### **Furniture features in symbols**



Seat and back cushions are loose from the frame.



- Fabric



Removable cover for loose cushions. ( For maintenance please check fabric information.)