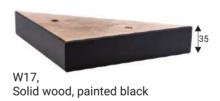

# Meridiani











## Meridiani



#### Comfort

#### **Extra dimensions**



High resilience soft foam
Fiber padding and upholstery
High resilience solid foam
High resilience solid foam
High resilience solid foam
Zig zag springs
Frame construction plywood



depth of seat



depth of seat without back cushions

#### Legs



#### **Choose armrest**







#### Standard sets



1XR - right



1XL - left



2R - right



2L - left









8 - symmetrical



## Meridiani

#### Standard sets



21R - right



21L - left



18 - symmetrical

### **Furniture features in symbols**



Seat and back cushions are loose from the frame.



- Fabric



Removable cover for loose cushions. ( For maintenance please check fabric information.)