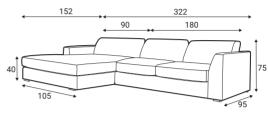

#### Standard sets

1XR - right

1XL - left

2R - right

2L - left

8 - symmetrical