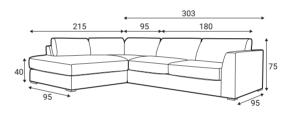

# Meridiani











## Meridiani



#### Comfort

#### **Extra dimensions**



High resilience soft foam
Fiber padding and upholstery
High resilience solid foam
High resilience solid foam
High resilience solid foam
Zig zag springs
Frame construction plywood



depth of seat



depth of seat without back cushions

#### Legs



#### **Choose armrest**







#### Standard sets



1XR - right



1XL - left



2R - right



2L - left









8 - symmetrical



## Meridiani

#### Standard sets



21R - right



21L - left



18 - symmetrical

### **Furniture features in symbols**



Seat and back cushions are loose from the frame.



- Fabric



Removable cover for loose cushions. ( For maintenance please check fabric information.)