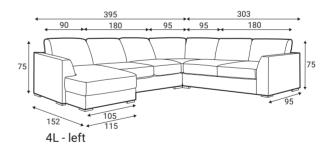

#### Standard sets

1XR - right

1XL - left

2R - right

2L - left

8 - symmetrical