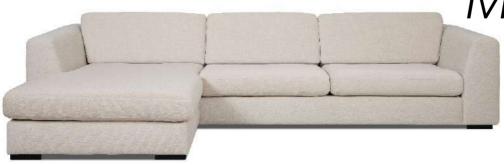

# Meridiani











## Meridiani



#### Comfort

#### **Extra dimensions**



High resilience soft foam
Fiber padding and upholstery
High resilience solid foam
High resilience solid foam
High resilience solid foam
Zig zag springs
Frame construction plywood



depth of seat



depth of seat without back cushions

#### Legs



#### **Choose armrest**







#### Standard sets



1XR - right



1XL - left



2R - right



2L - left









8 - symmetrical



## Meridiani

#### Standard sets



21R - right



21L - left



18 - symmetrical

### **Furniture features in symbols**



Seat and back cushions are loose from the frame.



- Fabric



Removable cover for loose cushions. ( For maintenance please check fabric information.)